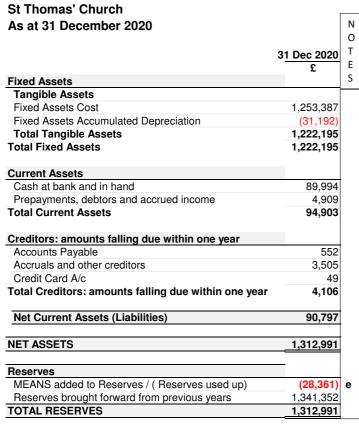

## **Balance Sheet - Summaries**

## Comments on the Notes above

- **a.** Donations to the General Fund are £1,100 below budget to date.
- **b.** World Concern income has been boosted by the £3,800 Advent Appeal and a few special gifts for named Mission Partners.
- **c.** Our thanks to all those who contributed to our Advent Appeal, which has now been sent to Vive in Colombia, and Leo (the CEO) is very appreciative.
- **d.** Repairs costs reflect the stonework repairs to the church carried out in November. The lightning conductor work has been completed but no invoice has yet been received.
- **e.** After a tough Oct and Nov, it is good to see that £752 of our Dec MEANS is available to be added to our reserves. This results in our year-to-date deficit being reduced to £28,361.